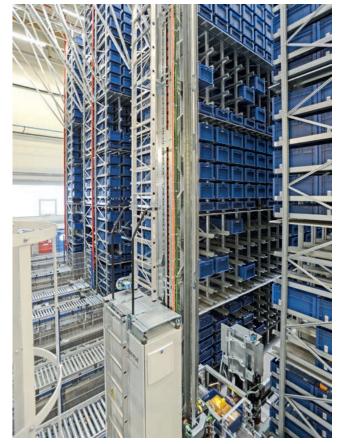

#### **FUNCTION**

High bay lift trucks transport pallets or receptacles in high bay warehouses between the shelves and the picking stations. The lift truck lifts and lowers the receptacle or pallet holder while moving through the aisles. The receptacles are placed in or removed from storage by a transfer device. The transfer device extends out of the lift truck at the side and aligns the receptacle holder to the shelf. High bay lift trucks are used in normal temperatures, but also in refrigerated warehouses down to temperatures of –30 °C.