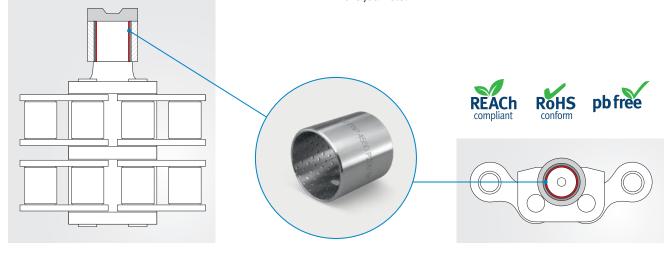

### BEARING WITH KS PERMAGLIDE® P200 PLAIN BEARING BUSHES

In the transfer device, two double roller chains hook a driver into the angle trims of the receptacle and slide the receptacle into the shelf to put it into storage. A journal with rollers is mounted with bearings in the driver, which reduces the wear between the driver and angle trim of the receptacle.

Low-maintenance plain bearing bushes made from KS Permaglide® P200 material were pressed into the rollers of the driver. This means that the bearings turn smoothly around the journals.

Bearings in cleated chains on high bay lift trucks with KS Permaglide® plain bearing bushes, type PAP ... P200

### ADVANTAGES OF THE KS PERMAGLIDE® P200 PLAIN BEARING BUSHES FOR USE IN HIGH BAY LIFT TRUCKS

- low-maintenance operation and long service life
- smooth turning
- high pressure resistance
- high wear resistance
- insensitive to dirt and moisture
- insensitive to cold and heat
- lead-free
- compliant with Directive 2011/65/EU (RoHS II)