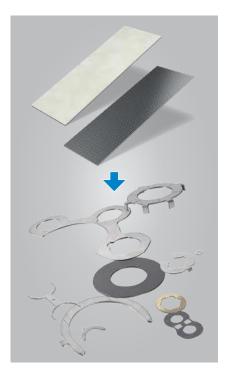

# **PRODUCTION**

Sheets made from KS PERMAGLIDE® materials are processed into bushes with a custom diameter or into thin-walled large bushes with low space requirements. The sheet sections are shaped into plain bearing bushes on roller bending machines. The nominal wall thickness of the KS PERMAGLIDE® sheets is usually 2.5 mm and can be between 1 and 3 mm depending on production-related aspects. The sheets are up to 236 mm wide. The slidingsurface coated sheet material is available as coilware. This means that the length of the sheets and the diameter of the bushes produced are variable. Due to the manufacturing process, rolled bushes have a joint.