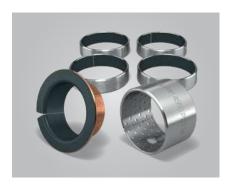

# THE IDEAL PLAIN BEARING FOR YOUR REQUIREMENTS

KS PERMAGLIDE® plain bearing bushes are available as a standard product with inside diameters of up to 100 mm or up to 300 mm depending on the material. Plain bearing bushes with a different or larger diameter are manufactured from rolled sheet metal as special production. The plain bearings are manufactured in any intermediate sizes from 80 to 650 mm depending on your requirements.

The KS PERMAGLIDE® bushes with special dimensions are used e.g. in industrial applications, agricultural machines, construction machines, wind turbine systems and hydraulic pumps.