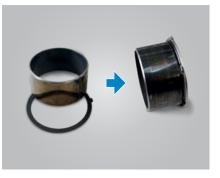

# **PRODUCTION**

Sheets made from KS PERMAGLIDE® materials are processed into bushes with a custom diameter or into thin-walled large bushes with low space requirements. The sheet sections are shaped into plain bearing bushes on roller bending machines. The nominal wall thickness of the KS PERMAGLIDE® sheets is usually 2.5 mm and can be between 1 and 3 mm depending on production-related aspects. The sheets are up to 236 mm wide. The slidingsurface coated sheet material is available as coilware. This means that the length of the sheets and the diameter of the bushes produced are variable. Due to the manufacturing process, rolled bushes have a joint.

Plain bearing production