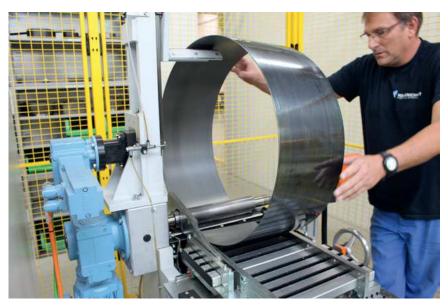

# **PRODUCTION**

Sheets made from KS PERMAGLIDE® materials are processed into bushes with a custom diameter or into thin-walled large bushes with low space requirements. The sheet sections are shaped into plain bearing bushes on roller bending machines. The nominal wall thickness of the KS PERMAGLIDE® sheets is usually 2.5 mm and can be between 1 and 3 mm depending on production-related aspects. The sheets are up to 236 mm wide. The slidingsurface coated sheet material is available as coilware. This means that the length of the sheets and the diameter of the bushes produced are variable. Due to the manufacturing process, rolled bushes have a joint.

Plain bearing production