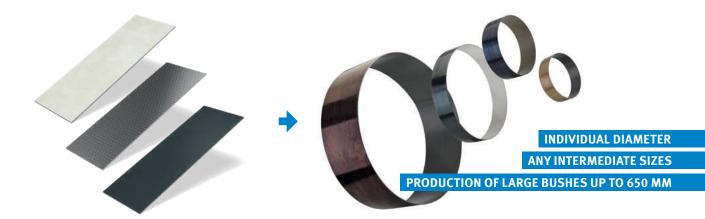

# SPECIAL PRODUCTION WITH INDIVIDUAL DIAMETER THROUGH ROLLING OF PLAIN BEARING PLATES

# THE IDEAL PLAIN BEARING FOR YOUR REQUIREMENTS

KS PERMAGLIDE® plain bearing bushes are available as a standard product with inside diameters of up to 100 mm or up to 300 mm depending on the material. Plain bearing bushes with a different or larger diameter are manufactured from rolled sheet metal as special production. The plain bearings are manufactured in any intermediate sizes from 80 to 650 mm depending on your requirements.

# **PRODUCTION**

Sheets made from KS PERMAGLIDE® materials are processed into bushes with a custom diameter or into thin-walled large bushes with low space requirements. The sheet sections are shaped into plain bearing bushes on roller bending machines. The nominal wall thickness of the KS PERMAGLIDE® sheets is usually 2.5 mm and can be between 1 and 3 mm depending on production-related aspects. The sheets are up to 236 mm wide. The slidingsurface coated sheet material is available as coilware. This means that the length of the sheets and the diameter of the bushes produced are variable. Due to the manufacturing process, rolled bushes have a joint.