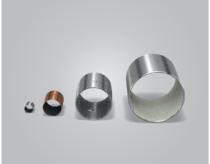

# THE IDEAL PLAIN BEARING FOR YOUR REQUIREMENTS

KS PERMAGLIDE® plain bearing bushes are available as a standard product with inside diameters of up to 100 mm or up to 300 mm depending on the material. Plain bearing bushes with a different or larger diameter are manufactured from rolled sheet metal as special production. The plain bearings are manufactured in any intermediate sizes from 80 to 650 mm depending on your requirements.

Special production with custom diameter: Rolled plain bearings from the KS PERMAGLIDE® standard materials